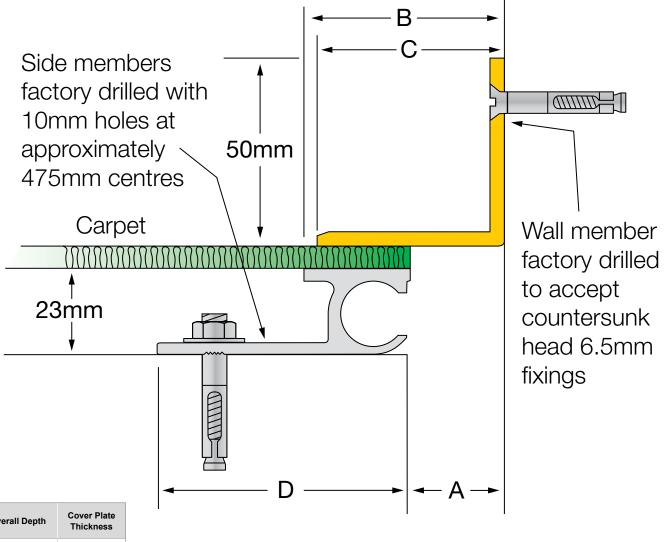

## **DRCBL Carpet-Line Series - Shallow**

Flexible Expansion Joint Cover

## LATHAM AUSTRALIA PTY LTD

14 TENNYSON ROAD GLADESVILLE 2111 AUSTRALIA Phone: 61 2 9879 7888 Fax: 61 2 9879 7666 Web: www.latham-australia.com

Illustrated: DRCBL-25 Scale: Approx. Full Size All dimensions are to be verified before construction

Verified By..... Date.....

| Brass Code<br>ribbed deck | A   | В   | С   | D  | Movement | Total Available<br>Movement | Overall Depth | Cover Plate<br>Thickness |
|---------------------------|-----|-----|-----|----|----------|-----------------------------|---------------|--------------------------|
| DRCBL-25                  | 25  | 52  | 50  | 93 | +/-12mm  | 25mm                        | 23mm          | 3mm                      |
| DRCBL-50                  | 50  | 77  | 75  | 93 | +/-12mm  | 25mm                        | 23mm          | 3mm                      |
| DRCBL-75                  | 75  | 102 | 100 | 93 | +/-12mm  | 25mm                        | 23mm          | 3mm                      |
| DRCBL-100                 | 100 | 127 | 125 | 93 | +/-25mm  | 25mm                        | 23mm          | 3mm                      |
| DRCBL-150                 | 150 | 177 | 175 | 93 | +/-12mm  | 25mm                        | 23mm          | 4mm                      |

Wider joint widths available on request. All dimensions are in millimetres.

Interior applications only.

All mechanical expansion joint fixings by others.

Aluminium embedded members with solid brass cover plate.