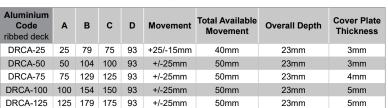

#### **MATERIALS**

- Aluminium 6063-T5 mill finish alloy.
- Supplied in 3050mm lengths.
- Spring steel treated centering bar with nylon spherical
  balls (at ~475mm centres).

### **FIXINGS**

Side member pre-drilled at ~475mm centres for 10mm fasteners.