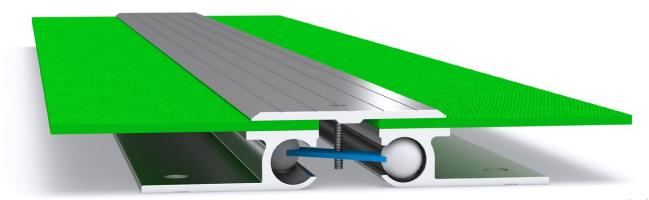

# **DRCA**

Illustrated: DRCA-25

| GOOD<br>DESIGN<br>Selection | $\nearrow$ |
|-----------------------------|------------|
|                             |            |

### **FEATURES**

- · Aluminium floor expansion joint cover.
- Suited to carpet flooring applications.
- These joint covers should be used in conjunction with carpet and underlay, direct stick carpet or carpet tiles.
- 23mm depth below carpet base.
- Installed in a preformed recess.

#### **MATERIALS**

- Aluminium 6063-T5 mill finish alloy.
- Supplied in 3050mm lengths.
- Spring steel treated centering bar with nylon spherical
  balls (at ~475mm centres).