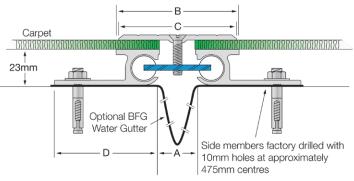

### **FEATURES**

- · Aluminium floor expansion joint cover.
- Suited to carpet flooring applications.
- These joint covers should be used in conjunction with carpet and underlay, direct stick carpet or carpet tiles.
- 23mm depth below carpet base.
- Installed in a preformed recess.

#### **MATERIALS**

- Aluminium 6063-T5 mill finish alloy.
- Supplied in 3050mm lengths.
- Spring steel treated centering bar with nylon spherical
  balls (at ~475mm centres).

### **FIXINGS**

Side member pre-drilled at ~475mm centres for 10mm fasteners.